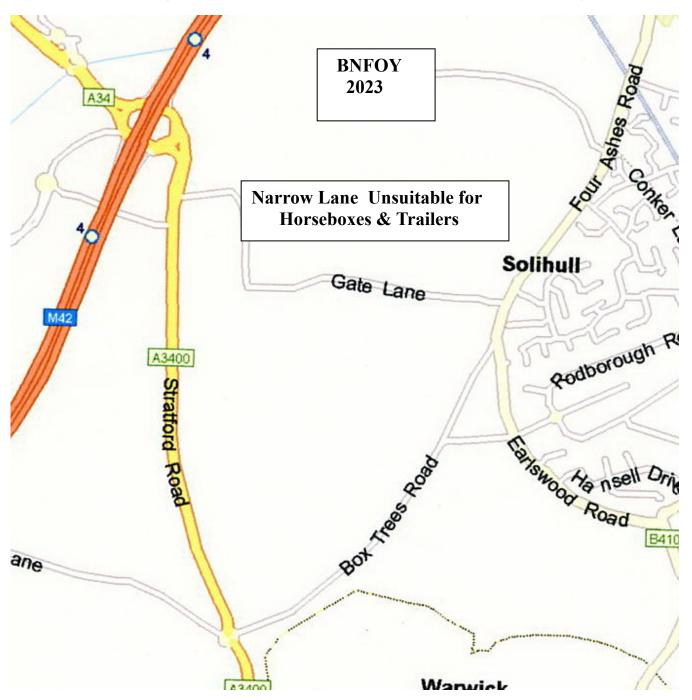

# HOW TO FIND US

Solihull Riding Club is situated on Four Ashes Road, Bentley Heath

From the Motorway System, get onto the M42. Leave at J.4 Turn onto the A340, towards Henley-in-Arden. At Roundabout, before garage, turn Left into Box Trees Lane. This lane becomes Four Ashes Road and the Riding Club is signposted on the left hand side